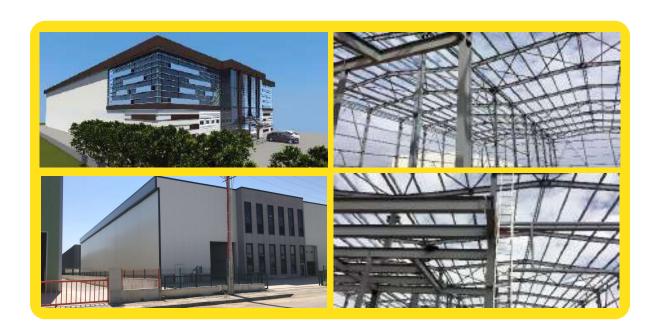

# Steel Construction

30mx50m. H=12m Steel Construction Min, Football Complex Turnkey project.

Eskişehir - TURKEY

Other Projects

#### Portable Grand Stand

- TURKEY
- TURKMENISTAN
- IRAQ
- ABKHAZIA
- LIBYA
- AZERBAIJAN
- KENYA

And more Countries