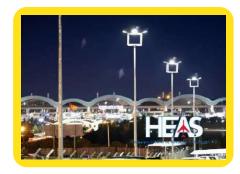

#### Sabiha Gökçen Airport General Area Projects

For the parking area lighting of the second largest airport of Istanbul 12 pieces of 12-meter masts and 48 pieces of 2000W LED projector has been used. The ambient lighting is achieved with 10 meter high new