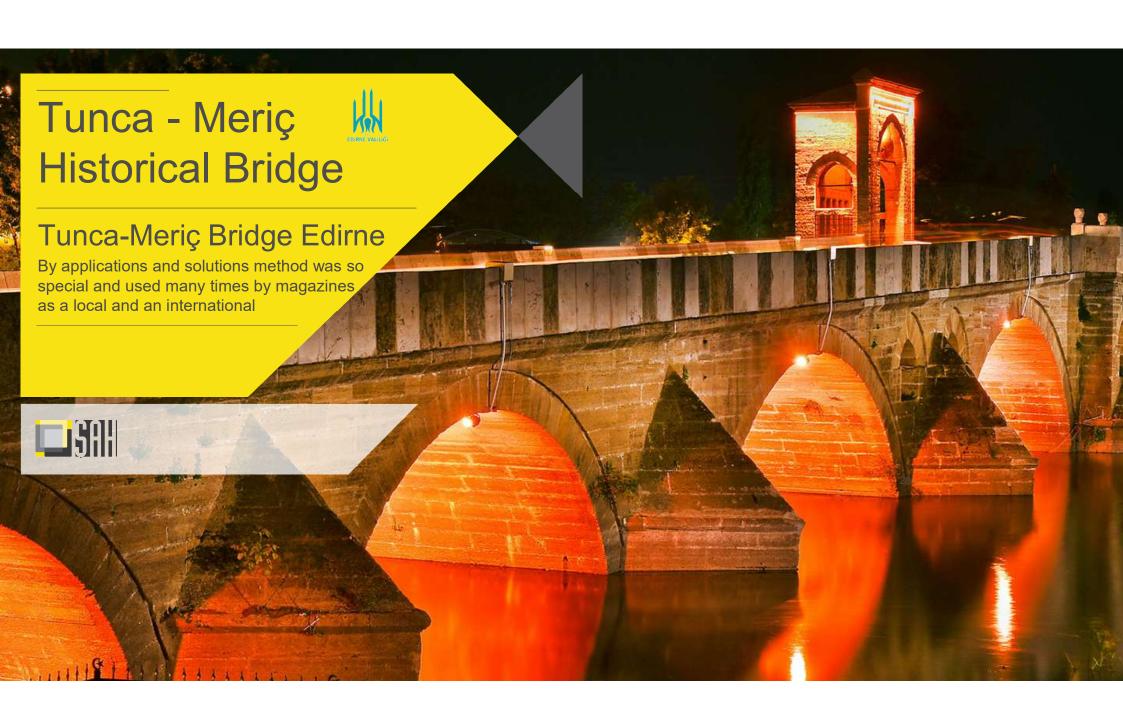

#### Portfolio

**Architectural Lighting** 

historical bridge situated

in Edirne, Turkey.

Another turn-key project for a historical bridge situated in Edirne, Turkey.

Lighting design and control systems supervision of the luxurious hotel in Marmaris, Muğla, Turkey.

Maxx Royal Antalya Golf Courses Lighting

Voyage Hotel - Antalya

Tunca-Meriç Historical Bridges

Metropol İstanbul