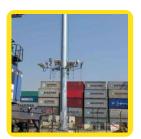

Port Lighting

#### Roda Port General Security Lighting

The lighting of Roda port has been studied as a warehouse with an average of 150 lx value at the ground level. In the field, 14 pieces of 35meters and 96 pieces of Lanzini Tolone rotational floodlight projector with 2000W metal halide lamps were used.

Borusan Logistics Port, İzmit Akçansa Port, TCE Egean Port, Kumport Port, Mardaş Port, Altaş Ambarlı Port, Marport Kroman Çelik Port, Yılport Pendik Unro-ro Port, Kocaeli Cengiz Topel Aiport, İzmir Adnan Menderes Airport, Polisan Port