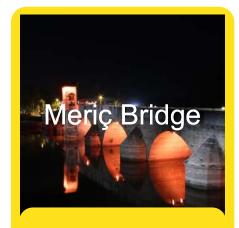

#### Portfolio

**Architectural Lighting** 

historical bridge situated

in Edirne, Turkey.

Another turn-key project for a historical bridge situated in Edirne, Turkey.

Lighting design and control systems supervision of the luxurious hotel in Marmaris, Muğla, Turkey.

Maxx Royal Antalya Golf Courses Lighting

Voyage Hotel - Antalya

Tunca-Meriç Historical Bridges

Metropol İstanbul