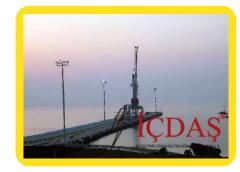

#### İçdaş Çanakkale Port Higher Challenges

For the lighting of the Pier 3 masts of 35 meters and 1 mast of 12 meters has been mounted using 55 projectors of General M-Pact with 1000W sodium vapor lamps.