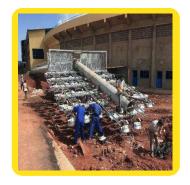

# Steel Construction

30mx50m. H=12m Steel Construction Min, Football Complex Turnkey project.

Eskişehir - TURKEY

Other Projects

#### Steel Construction

2200m2 H=12m Steel Construction Factory, Turn- key project.

Ankara - TURKEY

Other Projects