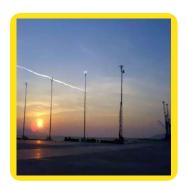

Port Lighting

#### Roda Port General Security Lighting

The lighting of Roda port has been studied as a warehouse with an average of 150 lx value at the ground level. In the field, 14 pieces of 35meters and 96 pieces of Lanzini Tolone rotational floodlight projector with 2000W metal halide lamps were used.

#### Sabiha Gökçen Airport General Area Projects

For the parking area lighting of the second largest airport of Istanbul 12 pieces of 12-meter masts and 48 pieces of 2000W LED projector has been used. The ambient lighting is achieved with 10 meter high new

#### İçdaş Çanakkale Port Higher Challenges

For the lighting of the Pier 3 masts of 35 meters and 1 mast of 12 meters has been mounted using 55 projectors of General M-Pact with 1000W sodium vapor lamps.