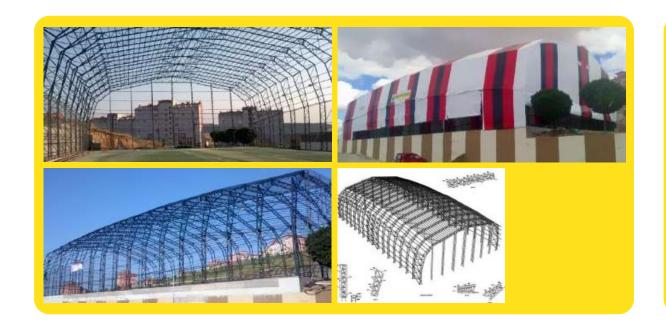

# Steel Construction

30mx50m. H=12m Steel Construction Min, Football Complex Turnkey project.

Eskişehir - TURKEY

Other Projects

#### Steel Construction

2200m2 H=12m Steel Construction Factory, Turn- key project.

Ankara - TURKEY

Other Projects