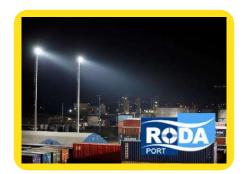

#### Roda Port General Security Lighting

The lighting of Roda port has been studied as a warehouse with an average of 150 lx value at the ground level. In the field, 14 pieces of 35meters and 96 pieces of Lanzini Tolone rotational floodlight projector with 2000W metal halide lamps were used.