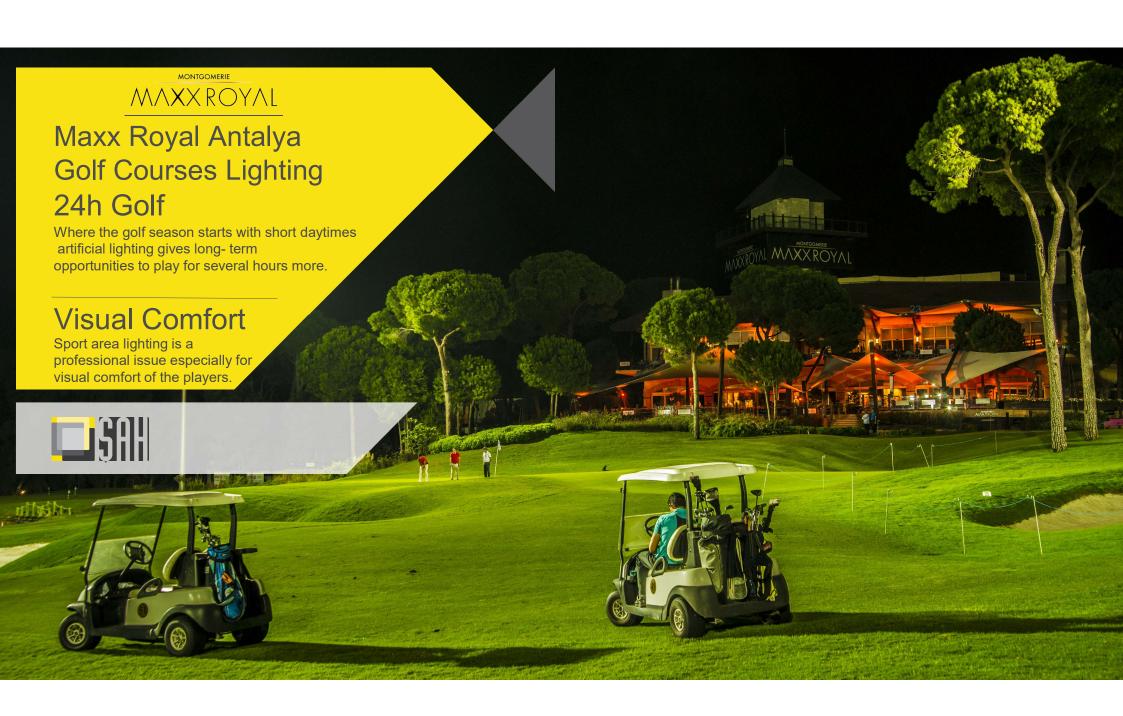

# **OUR PROJECTS**

Gloria Sports Arena Lighting

Gloria Sports Arena

Sport Events

Sport Complex

Expo Tower Antalya - 2016

Antalya
A landmark Project
of Antalya 2016,
Convention Centre
roof.

Maxx Royal Antalya Golf Courses
Lighting

#### From design to reality...

After the software calculations of 9 holes of a total 18 holes situated on a field of 104 hectares, in Montgomerie Maxx Royal Belek Golf Resort has been used 118 poles, 156 pieces of 1000W and 223 pieces of 2000W metal halide projectors. Every aiming directions has been studied having regard the visual comfort of the players and the barriers like trees and lakes. Each lighting fixture has been fixed in order to look at the correct aiming point with the aid of land surveyors