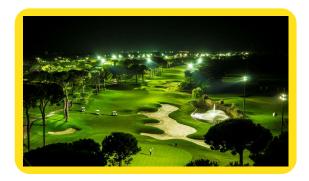

# **OUR PROJECTS**

Gloria Sports Arena Lighting

Gloria Sports Arena

Sport Events

Sport Complex

Expo Tower Antalya - 2016

Antalya
A landmark Project
of Antalya 2016,
Convention Centre
roof.

Maxx Royal Antalya Golf Courses
Lighting

#### From design to reality...

After the software calculations of 9 holes of a total 18 holes situated on a field of 104 hectares, in Montgomerie Maxx Royal Belek Golf Resort has been used 118 poles, 156 pieces of 1000W and 223 pieces of 2000W metal halide projectors. Every aiming directions has been studied having regard the visual comfort of the players and the barriers like trees and lakes. Each lighting fixture has been fixed in order to look at the correct aiming point with the aid of land surveyors