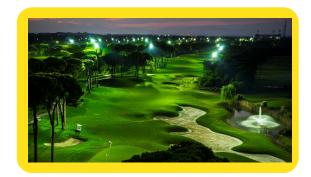

# **OUR PROJECTS**

Gloria Sports Arena Lighting

Gloria Sports Arena

Sport Events

Sport Complex

Expo Tower Antalya - 2016

Antalya
A landmark Project
of Antalya 2016,
Convention Centre
roof.

Maxx Royal Antalya Golf Courses
Lighting

#### From design to reality...

After the software calculations of 9 holes of a total 18 holes situated on a field of 104 hectares, in Montgomerie Maxx Royal Belek Golf Resort has been used 118 poles, 156 pieces of 1000W and 223 pieces of 2000W metal halide projectors. Every aiming directions has been studied having regard the visual comfort of the players and the barriers like trees and lakes. Each lighting fixture has been fixed in order to look at the correct aiming point with the aid of land surveyors